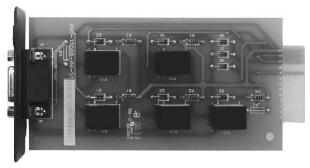

# PowerWalker AS/400 Card 2

AS/400 Card

Provides contact closure for monitoring UPS

Offer different dry-contacts

Suitable for IBM server, Personal PC and workstations equipment's, auto-controlled industrial equipment and communication applications.

Item-No. 10120527

The PowerWalker AS/400 card 2 provides contact closures for remote monitoring of your UPS. It offers clean dry-contact signal (active close) for application requirement.