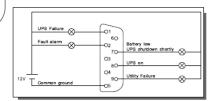

### **Supports following models:**

VI 1000RT, 1500RT, 2000RT, 3000RT LCD

| Dry Contact Signal Pin Definition |                      |     |  |
|-----------------------------------|----------------------|-----|--|
| Pin Assignment                    | Function Description | 1/0 |  |
| Pin 1                             | UPS Failure          | O/P |  |
| Pin 2                             | UPS Audible Alarm    | O/P |  |
| Pin 5                             | Common for Relays    | I/P |  |
| Pin 7                             | Battery Low          | O/P |  |
| Pin 8                             | UPS ON               | O/P |  |
| Pin 9                             | Utility Failure      | O/P |  |